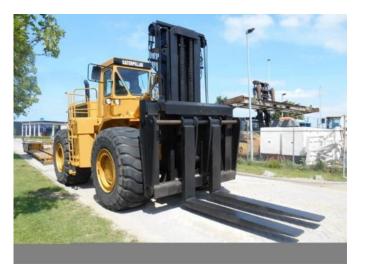

# Caterpillar CAT 988B\_EX US ARMY

## Caterpillar CAT 988B \_ EX US ARMY

### Description

Caterpillar, 988B#DV43 RTF, EX US ARMY \* Rough Terrain Forklift \* S/N: 62Y00660 YOM: 1982 \* HMS : 630 Life Time hours \* Cabin with ROPS, Heater and Air Conditioning \* Caterpillar 3308T diesel powered engine \* 393 HP (293 Kw) flywheel horsepower at 2.320 RPM \* Direct injection 65 degree V8 turbo diesel \* Variable timing fuel system \* Power shift planetary type transmission \* 24 volt direct electric starting system \* Full hydraulic steering system with centerpoint frame articulation \* Closed type vacuum relief hydraulic system \* Mast movement range from 0 Ft. to 18.5 Ft. \* All wheel drive capability \* Auto fork positioner \* Hydr. Side shift \* Auto fork horizontal positioner \* Operating weight w/o tophandler 52 ton \* 40 ton lifting capacity \* Can Stack containers three high \* Tire size: 35/65 R 33, 90 % Remaining \* Excellent condition , job ready , Reconditioned \* Always Maintained and Serviced and checked by CAT Dealer and US ARMY \* Location : The Netherlands \* Transport dimensions : (L x W x H) 10,74 x 3.51 x 4.04 meter Machine Weight : 47.000 Kg Mast : 6.670 Kg Forks : 2.690 Kg