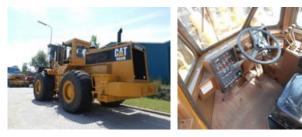

# Caterpillar CAT 988B\_EX US ARMY

## Caterpillar CAT 988B \_ EX US ARMY

### Description

Caterpillar, 988B#DV43 RTF, EX US ARMY \* Rough Terrain Forklift \* S/N: 62Y00660 YOM: 1982 \* HMS : 630 Life Time hours \* Cabin with ROPS, Heater and Air Conditioning \* Caterpillar 3308T diesel powered engine \* 393 HP (293 Kw) flywheel horsepower at 2.320 RPM \* Direct injection 65 degree V8 turbo diesel \* Variable timing fuel system \* Power shift planetary type transmission \* 24 volt direct electric starting system \* Full hydraulic steering system with centerpoint frame articulation \* Closed type vacuum relief hydraulic system \* Mast movement range from 0 Ft. to 18.5 Ft. \* All wheel drive capability \* Auto fork positioner \* Hydr. Side shift \* Auto fork horizontal positioner \* Operating weight w/o tophandler 52 ton \* 40 ton lifting capacity \* Can Stack containers three high \* Tire size: 35/65 R 33, 90 % Remaining \* Excellent condition , job ready , Reconditioned \* Always Maintained and Serviced and checked by CAT Dealer and US ARMY \* Location : The Netherlands \* Transport dimensions : (L x W x H) 10,74 x 3.51 x 4.04 meter Machine Weight : 47.000 Kg Mast : 6.670 Kg Forks : 2.690 Kg