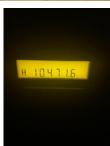

### General features

| Brand                      | Caterpillar   |
|----------------------------|---------------|
| Subcategory                | Crawler dozer |
| Construction year          | 2009          |
| Date of first registration | 31-01-2010    |
| Hourmeter reading          | 10471         |
| Condition                  | Used          |
| General condition          | Very good     |
| Reference                  | 12.501        |
| CE marking                 | Yes           |