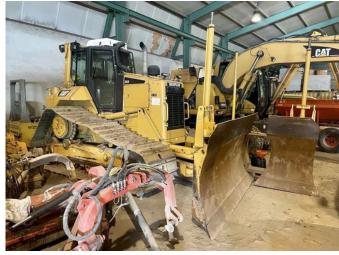

# Caterpillar \*\* D6N LGP \*\*GPS / LASER PREPARED \*\*

### Description

 $1 \times Caterpillar\ D6N\ LGP\ , Bulldozer\ *\ Year\ :\ 2009\ *\ S/N\ :\ JYO01498\ *\ HMS\ :\ 10.471\ *\ EROPS\ Cabin\ with\ heater\ and\ Air-Conditioning\ *\ Pressurized\ Cabin\ *\ Foldable\ VPAT\ Blade\ *\ GPS\ /\ LASER\ prepared\ *\ UC\ :\ 85\%\ Remaining\ *\ Extra\ Worklights\ *\ Original\ Color\ *\ Factory\ CE\ Certified\ *\ Availability\ Immediately\ *\ Serviced\ and\ Maintained\ by\ CAT\ Dealer\ *\ Very\ good\ condition\ ,\ Job\ Ready\ *\ Location\ :\ The\ Netherlands$ 