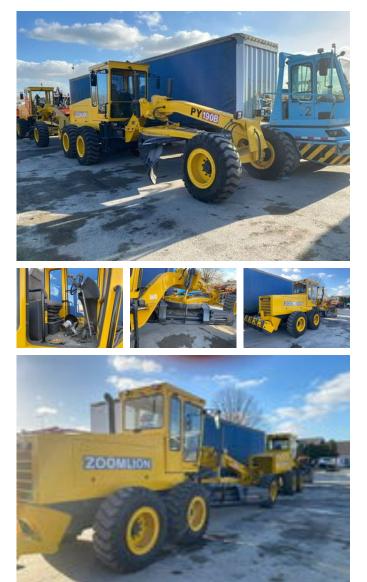

### Description

Zoomlion PY 190 \*\*\* UNUSED \*\*\* Motorgrader Engine: Cummins Turbo charged 144 KW (192HP) EROPS cab with heating Air conditioning ZF Transmission Hydraulics from German Suppliers Tires: 17.5-25PR14 Grader Blade : 3.965 x 610 mm Front dozer blade Ripper ( 5 shrank ) Road lighting Work Lighting CE Certified Transport dimensions ( L x W x H ) : 10.890 x 2.500 x 3.280 mm ( length include front dozer and rear ripper ) Weight: 15.400 Kg